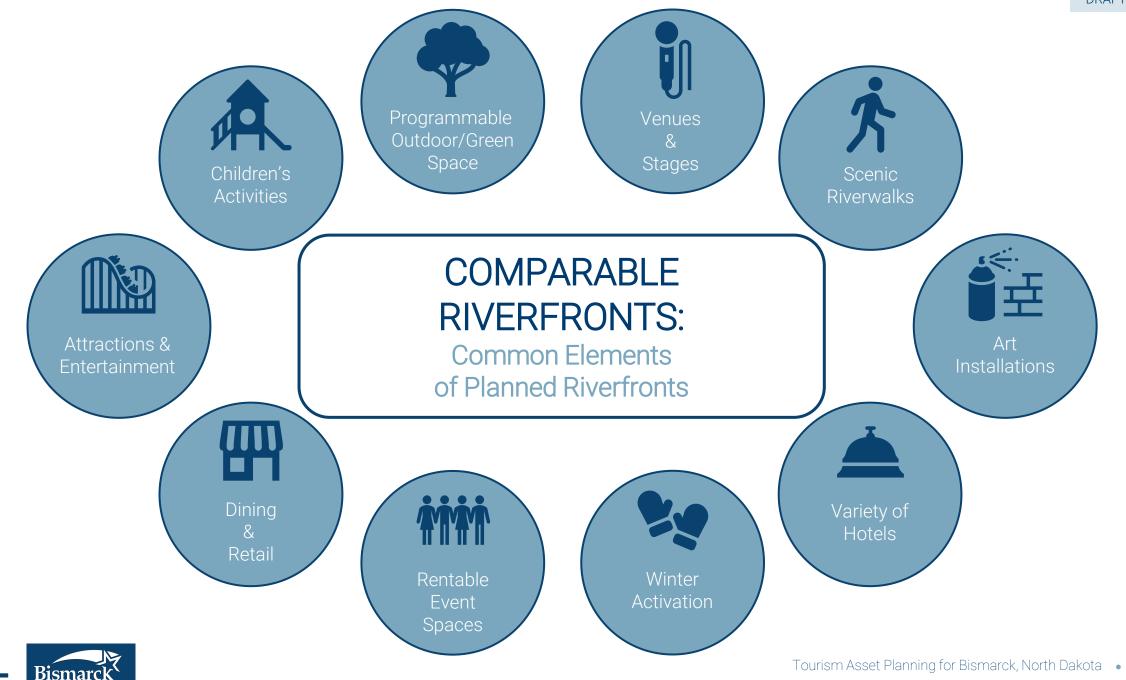

### COMPARABLE RIVERFRONTS: Past and Planned Investment

DRAFT COPY

## COMP RIVERFRONTS: Planned Riverfronts

|                          |                 |              | PLANNED           | PLANNED          | STARTED   | STARTED        | STARTED         | STARTED            | STARTED          | DEVELOPED   | DEVELOPED        | DEVELOPED |                   |                  |   |                            |
|--------------------------|-----------------|--------------|-------------------|------------------|-----------|----------------|-----------------|--------------------|------------------|-------------|------------------|-----------|-------------------|------------------|---|----------------------------|
| Riverfront               | Bismarck,<br>ND | Billings, MT | Des Moines,<br>IA | St. Cloud,<br>MN | Omaha, NE | Sioux City, IA | Moorhead,<br>MN | Sioux Falls,<br>SD | La Crosse,<br>Wl | Dubuque, IA | Owensboro,<br>KY | Reno, NV  | Stillwater,<br>MN | Winnipeg,<br>CAN |   | Key                        |
| Restaurants              |                 |              |                   |                  |           |                |                 |                    |                  |             |                  |           |                   |                  | 1 | Does not fulfill category  |
| Retail<br>Options        |                 |              |                   |                  |           |                |                 |                    |                  |             |                  |           |                   |                  | 2 | Poorly fulfills category   |
| Hotels                   |                 |              |                   |                  |           |                |                 |                    |                  |             |                  |           |                   |                  | 3 | Somewhat fulfills category |
| Attractions              |                 |              |                   |                  |           |                |                 |                    |                  |             |                  |           |                   |                  | 4 | Fulfille esteren (         |
| Park<br>Space            |                 |              |                   |                  |           |                |                 |                    |                  |             |                  |           |                   |                  | 4 | Fulfills category          |
| Event<br>Space           |                 |              |                   |                  |           |                |                 |                    |                  |             |                  |           |                   |                  | 5 | Greatly fulfills category  |
| Concert<br>Venue         |                 |              |                   |                  |           |                |                 |                    |                  |             |                  |           |                   |                  |   |                            |
| Water<br>Adventure       |                 |              |                   |                  |           |                |                 |                    |                  |             |                  |           |                   |                  |   |                            |
| Riverwalk                |                 |              |                   |                  |           |                |                 |                    |                  |             |                  |           |                   |                  |   |                            |
| Boat Ramp                |                 |              |                   |                  |           |                |                 |                    |                  |             |                  |           |                   |                  |   |                            |
| Fishing<br>Space         |                 |              |                   |                  |           |                |                 |                    |                  |             |                  |           |                   |                  |   |                            |
| Art<br>Installations     |                 |              |                   |                  |           |                |                 |                    |                  |             |                  |           |                   |                  |   |                            |
| Sports/<br>Recreation    |                 |              |                   |                  |           |                |                 |                    |                  |             |                  |           |                   |                  |   |                            |
| Children's<br>Activities |                 |              |                   |                  |           |                |                 |                    |                  |             |                  |           |                   |                  |   |                            |
| Nightlife                |                 |              |                   |                  |           |                |                 |                    |                  |             |                  |           |                   |                  |   |                            |
| Spas                     |                 |              |                   |                  |           |                |                 |                    |                  |             |                  |           |                   |                  |   |                            |
| Winter<br>Activation     |                 |              |                   |                  |           |                |                 |                    |                  |             |                  |           |                   |                  |   |                            |
| TOTAL<br>SCORE           | 27              | 44           | 61                | 50               | 60        | 57             | 51              | 60                 | 67               | 61          | 57               | 61        | 48                | 60               |   |                            |
| RANK                     | 14              | 13           | 2                 | 11               | 5         | 8              | 10              | 5                  | 1                | 2           | 8                | 2         | 12                | 5                |   |                            |