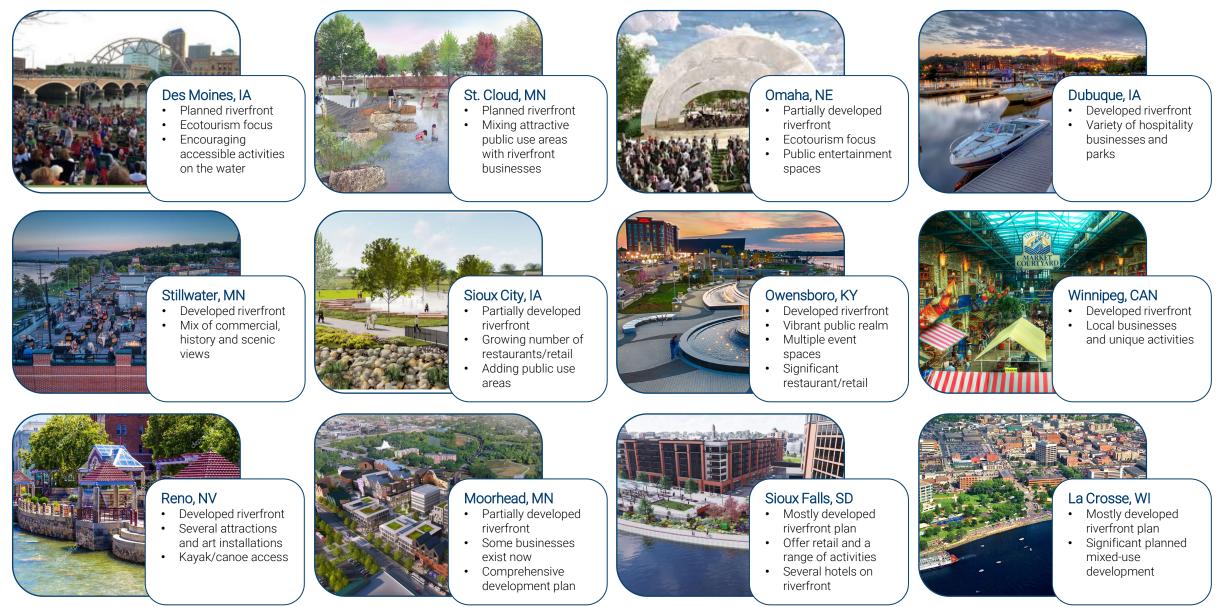

### COMPARABLE RIVERFRONTS: Past and Planned Investment

DRAFT COPY

## COMP RIVERFRONTS: Planned Riverfronts

|                          |                 |              | PLANNED           | PLANNED          | STARTED   | STARTED        | STARTED         | STARTED            | STARTED          | DEVELOPED   | DEVELOPED        | DEVELOPED |                   |                  |   |                            |
|--------------------------|-----------------|--------------|-------------------|------------------|-----------|----------------|-----------------|--------------------|------------------|-------------|------------------|-----------|-------------------|------------------|---|----------------------------|
| Riverfront               | Bismarck,<br>ND | Billings, MT | Des Moines,<br>IA | St. Cloud,<br>MN | Omaha, NE | Sioux City, IA | Moorhead,<br>MN | Sioux Falls,<br>SD | La Crosse,<br>Wl | Dubuque, IA | Owensboro,<br>KY | Reno, NV  | Stillwater,<br>MN | Winnipeg,<br>CAN |   | Key                        |
| Restaurants              |                 |              |                   |                  |           |                |                 |                    |                  |             |                  |           |                   |                  | 1 | Does not fulfill category  |
| Retail<br>Options        |                 |              |                   |                  |           |                |                 |                    |                  |             |                  |           |                   |                  | 2 | Poorly fulfills category   |
| Hotels                   |                 |              |                   |                  |           |                |                 |                    |                  |             |                  |           |                   |                  | 3 | Somewhat fulfills category |
| Attractions              |                 |              |                   |                  |           |                |                 |                    |                  |             |                  |           |                   |                  | 4 | Fulfille esteren (         |
| Park<br>Space            |                 |              |                   |                  |           |                |                 |                    |                  |             |                  |           |                   |                  | 4 | Fulfills category          |
| Event<br>Space           |                 |              |                   |                  |           |                |                 |                    |                  |             |                  |           |                   |                  | 5 | Greatly fulfills category  |
| Concert<br>Venue         |                 |              |                   |                  |           |                |                 |                    |                  |             |                  |           |                   |                  |   |                            |
| Water<br>Adventure       |                 |              |                   |                  |           |                |                 |                    |                  |             |                  |           |                   |                  |   |                            |
| Riverwalk                |                 |              |                   |                  |           |                |                 |                    |                  |             |                  |           |                   |                  |   |                            |
| Boat Ramp                |                 |              |                   |                  |           |                |                 |                    |                  |             |                  |           |                   |                  |   |                            |
| Fishing<br>Space         |                 |              |                   |                  |           |                |                 |                    |                  |             |                  |           |                   |                  |   |                            |
| Art<br>Installations     |                 |              |                   |                  |           |                |                 |                    |                  |             |                  |           |                   |                  |   |                            |
| Sports/<br>Recreation    |                 |              |                   |                  |           |                |                 |                    |                  |             |                  |           |                   |                  |   |                            |
| Children's<br>Activities |                 |              |                   |                  |           |                |                 |                    |                  |             |                  |           |                   |                  |   |                            |
| Nightlife                |                 |              |                   |                  |           |                |                 |                    |                  |             |                  |           |                   |                  |   |                            |
| Spas                     |                 |              |                   |                  |           |                |                 |                    |                  |             |                  |           |                   |                  |   |                            |
| Winter<br>Activation     |                 |              |                   |                  |           |                |                 |                    |                  |             |                  |           |                   |                  |   |                            |
| TOTAL<br>SCORE           | 27              | 44           | 61                | 50               | 60        | 57             | 51              | 60                 | 67               | 61          | 57               | 61        | 48                | 60               |   |                            |
| RANK                     | 14              | 13           | 2                 | 11               | 5         | 8              | 10              | 5                  | 1                | 2           | 8                | 2         | 12                | 5                |   |                            |